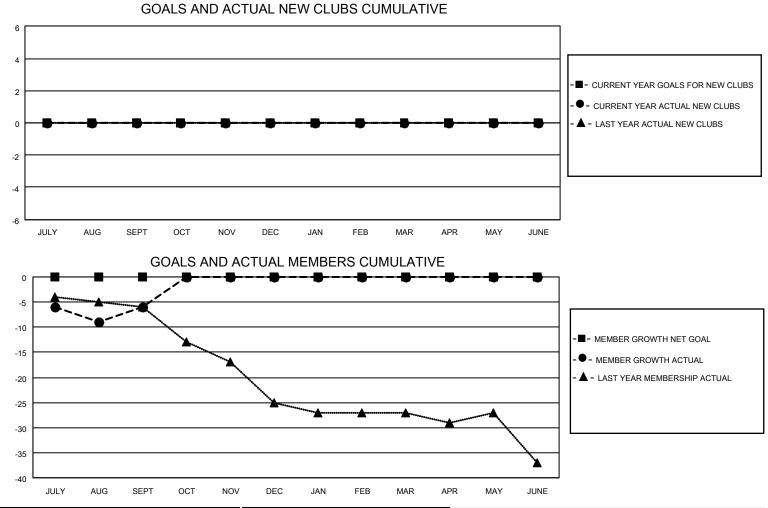

## LOCATION UTAH

District 28 T

Results as of: 9/30/2021

| Clubs                 |               |           |               | Members               |                        |                         |                                                    |
|-----------------------|---------------|-----------|---------------|-----------------------|------------------------|-------------------------|----------------------------------------------------|
| RESULTS FOR 2021-2022 |               |           |               | RESULTS FOR 2021-2022 |                        |                         |                                                    |
| QUARTER               | NEW CLUB GOAL | NEW CLUBS | DROPPED CLUBS | QUARTER MEMI          | BER GROWTH NET<br>GOAL | MEMBER GROWTH<br>ACTUAL | DROPPED<br>MEMBERS ACTUAL<br>(including transfers) |
| JULY/AUG/SEPT         | 0             | 0         | 0             | JULY/AUG/SEPT         | 0                      | 17                      | 20                                                 |
| OCT/NOV/DEC           | 0             | 0         | 0             | OCT/NOV/DEC           | 0                      | 0                       | 0                                                  |
| JAN/FEB/MAR           | 0             | 0         | 0             | JAN/FEB/MAR           | 0                      | 0                       | 0                                                  |
| APR/MAY/JUNE          | 0             | 0         | 0             | APR/MAY/JUNE          | 0                      | 0                       | 0                                                  |